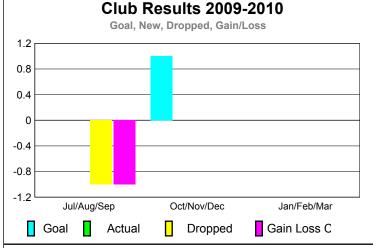

GMT: Gary W Fry Location: MINNESOTA GMT CA: 1

|             |                            | <u>Club</u><br><b>20</b> 0    |                                   | <u>Clubs</u><br><b>2008-2009</b> |                                  |
|-------------|----------------------------|-------------------------------|-----------------------------------|----------------------------------|----------------------------------|
| Month       | New<br>Club<br><u>Goal</u> | Actual<br>New<br><u>Clubs</u> | Actual<br>Dropped<br><u>Clubs</u> | Gain/<br>Loss of<br><u>Clubs</u> | Gain/<br>Loss of<br><u>Clubs</u> |
| Jul/Aug/Sep | 0                          | 0                             | -1                                | -1                               | 0                                |
| Oct/Nov/Dec | 1                          | 0                             | 0                                 | 0                                | 0                                |
| Jan/Feb/Mar | 0                          | 0                             | 0                                 | 0                                | 0                                |
| Totals      | 1                          | 0                             | -1                                | -1                               | 0                                |