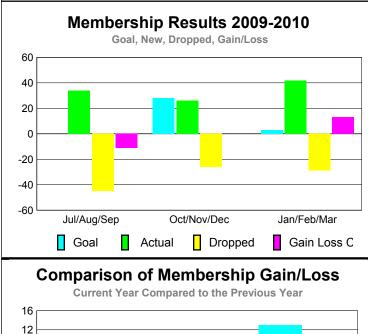

## YTD Status Quo Clubs 2009-2010

Status Quo Clubs Compared to Status Quo Members

6
4
2
0
-2
-4
-6

Jul/Aug/Sep Oct/Nov/Dec Jan/Feb/Mar

Status Quo Clubs Total Status Quo Members

| IIILOOTA    |                     | Citi CA: I         |                        |                 |                        |  |  |  |
|-------------|---------------------|--------------------|------------------------|-----------------|------------------------|--|--|--|
|             |                     | MEMBERSHIP         |                        |                 |                        |  |  |  |
|             |                     | Member             | <u>Membership</u>      |                 |                        |  |  |  |
|             |                     | 200                | 2008-2009              |                 |                        |  |  |  |
|             |                     |                    |                        |                 |                        |  |  |  |
|             | Net                 | Actual             | Actual                 | Gain/           | Gain/                  |  |  |  |
| Month       | Memb<br><u>Goal</u> | New<br><u>Memb</u> | Dropped<br><u>Memb</u> | Loss of<br>Memb | Loss of<br><u>Memb</u> |  |  |  |
| Jul/Aug/Sep | 0                   | 34                 | -45                    | -11             | 3                      |  |  |  |
| Oct/Nov/Dec | 28                  | 26                 | -26                    | 0               | 3                      |  |  |  |
| Jan/Feb/Mar | 3                   | 42                 | -29                    | 13              | -12                    |  |  |  |
| Totals      | 31                  | 102                | -100                   | 2               | -6                     |  |  |  |
|             |                     |                    |                        |                 |                        |  |  |  |