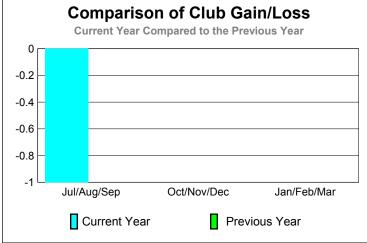

GMT: Gary W Fry Location: MINNESOTA GMT CA: 1

|             |                            | <u>Club</u><br><b>20</b> 0    |                                   | <u>Clubs</u><br><b>2008-2009</b> |                                  |
|-------------|----------------------------|-------------------------------|-----------------------------------|----------------------------------|----------------------------------|
| Month       | New<br>Club<br><u>Goal</u> | Actual<br>New<br><u>Clubs</u> | Actual<br>Dropped<br><u>Clubs</u> | Gain/<br>Loss of<br><u>Clubs</u> | Gain/<br>Loss of<br><u>Clubs</u> |
| Jul/Aug/Sep | 0                          | 0                             | -1                                | -1                               | 0                                |
| Oct/Nov/Dec | 1                          | 0                             | 0                                 | 0                                | 0                                |
| Jan/Feb/Mar | 0                          | 0                             | 0                                 | 0                                | 0                                |
| Totals      | 1                          | 0                             | -1                                | -1                               | 0                                |