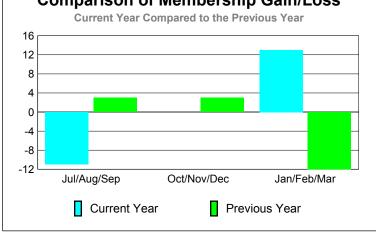

## YTD Status Quo Clubs 2009-2010

Status Quo Clubs Compared to Status Quo Members

6
4
2
0
-2
-4
-6

Jul/Aug/Sep Oct/Nov/Dec Jan/Feb/Mar

Status Quo Clubs Total Status Quo Members

| IIILOOTA    |                     | Citi CA: I         |                        |                 |                        |  |  |  |
|-------------|---------------------|--------------------|------------------------|-----------------|------------------------|--|--|--|
|             |                     | MEMBERSHIP         |                        |                 |                        |  |  |  |
|             |                     | Member             | <u>Membership</u>      |                 |                        |  |  |  |
|             |                     | 200                | 2008-2009              |                 |                        |  |  |  |
|             |                     |                    |                        |                 |                        |  |  |  |
|             | Net                 | Actual             | Actual                 | Gain/           | Gain/                  |  |  |  |
| Month       | Memb<br><u>Goal</u> | New<br><u>Memb</u> | Dropped<br><u>Memb</u> | Loss of<br>Memb | Loss of<br><u>Memb</u> |  |  |  |
| Jul/Aug/Sep | 0                   | 34                 | -45                    | -11             | 3                      |  |  |  |
| Oct/Nov/Dec | 28                  | 26                 | -26                    | 0               | 3                      |  |  |  |
| Jan/Feb/Mar | 3                   | 42                 | -29                    | 13              | -12                    |  |  |  |
| Totals      | 31                  | 102                | -100                   | 2               | -6                     |  |  |  |
|             |                     |                    |                        |                 |                        |  |  |  |